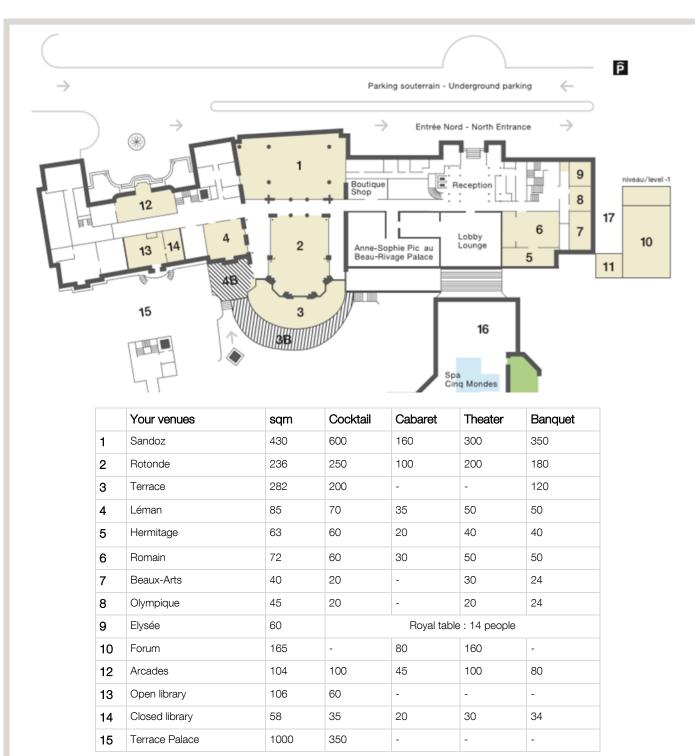

Daily Delegate Rate: CHF 145.– per day and person Half day: CHF 130.– per person *From 20 participants*  Room Group Rates from CHF 350.- per person From 10 rooms

- 14 conference rooms with natural light
- Audio-visual equipment, except from Sandoz and Rotonde venues
- Morning and Afternoon coffee breaks with Nespresso coffee
- Three-course business lunch or light buffet, mineral water and coffee
- Mineral water in the meeting room
- Complimentary Wifi
- Personal assistance from our seminar service team
- Service charges and VAT included

BEAU-RIVAGE PALACE