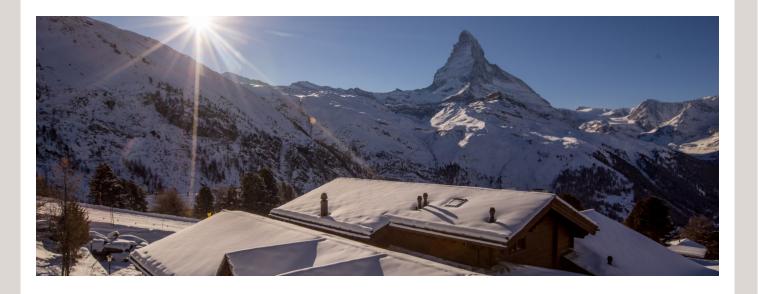

**NEUCHÂTEL** HOTEL PALAFITTE

5 star hotel - 70 rooms At 2'222 meters Seasonal opening - from december to april and from june to september 3 restaurants 1 bar Ski-in and Ski-out hotel Amazing view on the Matterhorn Spa 2'222m and its 2 indoor & outdoor swimming pools

ZERMATT RIFFELALP RESORT 2'222M