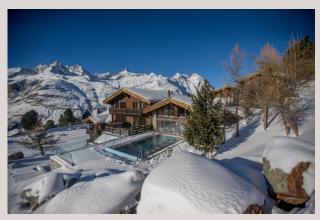

**NEUCHÂTEL** HOTEL PALAFITTE

5 star hotel - 70 rooms At 2'222 meters Seasonal opening - from december to april and from june to september 3 restaurants 1 bar Ski-in and Ski-out hotel Amazing view on the Matterhorn Spa 2'222m and its 2 indoor & outdoor swimming pools

ZERMATT RIFFELALP RESORT 2'222M