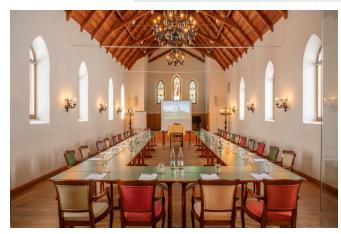

BEAU-RIVAGE PALACE

CAROLINE TOSTI SALES MANAGER + 41 79 453 18 42 C.TOSTI@SANDOZ-HOTELS.CH BEAU-RIVAGE PALACE

5 star hotel - 168 rooms and suites 10 acres of gardens On the shores of Lake Geneva and view onto the Alps 5 restaurants including Anne Sophie Pic Restaurant 2 Michelin stars 2 bars 1,500 sqm Cinq Mondes Spa

Daily Delegate Rate: CHF 145.– per day and person Half day: CHF 130.– per person *From 20 participants*  Room Group Rates from CHF 350.- per person From 10 rooms

- 14 conference rooms with natural light
- Audio-visual equipment, except from Sandoz and Rotonde venues
- Morning and Afternoon coffee breaks with Nespresso coffee
- Three-course business lunch or light buffet, mineral water and coffee
- Mineral water in the meeting room
- Complimentary Wifi
- Personal assistance from our seminar service team
- Service charges and VAT included